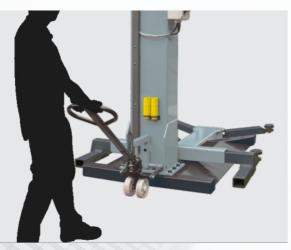

Portable wheels and floating design of rollers make it easy to move the lift. The floating rollers design make the base plate completely contact with ground when lifting with load.

The chain protection cover prevents the chain from slipping off