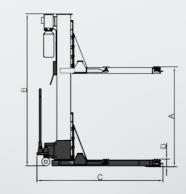

#### PRODUCTS

| MODEL                  |   | T003-LMS      |
|------------------------|---|---------------|
| Lifting capacity       |   | 3000kg        |
| lifting time           |   | 32S           |
| Lifting height         | А | 1830mm~1976mm |
| Overall height         | В | 2766mm        |
| Overall width          | C | 2295mm        |
| Minimum lifting height | D | 110mm         |
| Motor                  |   | 220V, 3.0HP   |
| Gross Weight           |   | 874kg         |