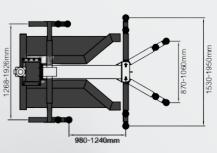

#### PRODUCTS

| MODEL                  |   | T003-LMS      |
|------------------------|---|---------------|
| Lifting capacity       |   | 3000kg        |
| lifting time           |   | 32S           |
| Lifting height         | А | 1830mm~1976mm |
| Overall height         | В | 2766mm        |
| Overall width          | C | 2295mm        |
| Minimum lifting height | D | 110mm         |
| Motor                  |   | 220V, 3.0HP   |
| Gross Weight           |   | 874kg         |