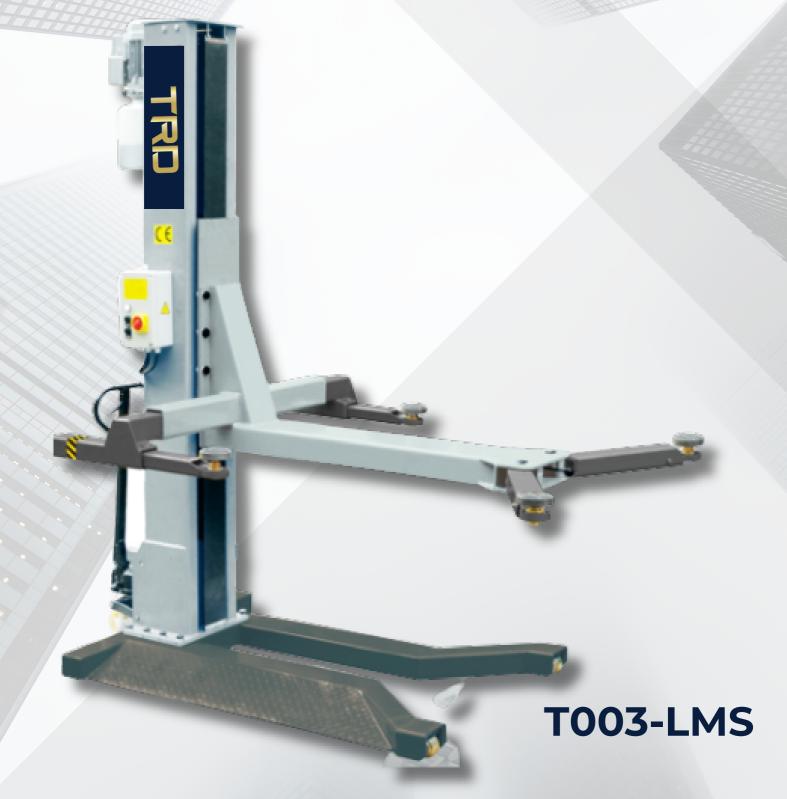

# PORTABLE LIFT

TRD PORTABLE SINGLE POST LIFT ROLLS SMOOTHLY ACROSS ANY FLAT SURFACE AND CAN BE USED INDOORS OR OUTDOORS. IT'S THE PERFECT CHOICE FOR ANY COMMERCIAL SERVICE SHOP THAT NEEDS TO UTILIZE LESS SPACE.

#### **PRODUCTS**

- 3000kg lifting capacity, protable single post lift.
- Max. lifting height: 1971 mm.
- Min. height: 110 mm.
- Self-lubricating UHMW Polyethylene sliders and a self-lubricating bronze bush. High quality cylinders and power units are manufactured to high standards.
- Warranty:
- 5 years: Steel structured components.
- 3 years: Hydraulic parts and bronze bush.
- 2 years: Electrical components and cable.

#### PRODUCTS

| MODEL                  |   | T003-LMS      |
|------------------------|---|---------------|
| Lifting capacity       |   | 3000kg        |
| lifting time           |   | 32S           |
| Lifting height         | А | 1830mm~1976mm |
| Overall height         | В | 2766mm        |
| Overall width          | C | 2295mm        |
| Minimum lifting height | D | 110mm         |
| Motor                  |   | 220V, 3.0HP   |
| Gross Weight           |   | 874kg         |