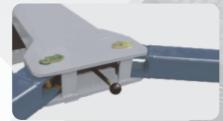

Portable wheels and floating design of rollers make it easy to move the lift. The floating rollers design make the base plate completely contact with ground when lifting with load.

The chain protection cover prevents the chain from slipping off