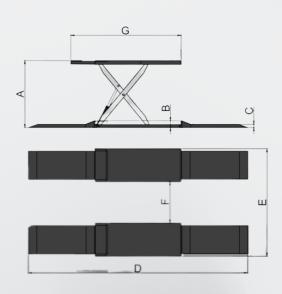

#### **SPECIFICATIONS**

**PRODUCTS** 

| MODEL                      |   | T0004-LRM   |
|----------------------------|---|-------------|
| Lifting Capacity           |   | 4000kg      |
| Lifting Time               |   | 29S         |
| Max. Lifting Height        | А | 1200mm      |
| Minimum Height             | В | 135mm       |
| First Stage Ramp Height    | С | 65mm        |
| Overall Length(Inc. ramps) | D | 3980mm      |
| Overall Width              | Е | 1950mm      |
| Width Between Runways      | F | 750mm       |
| Runway Length              | G | 1560-1960mm |
| Gross Weight               |   | 811kg       |
| Motor                      |   | 3.0HP       |