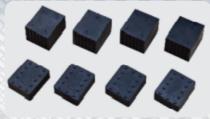

Both 1 1/2" and 3" height rubber pads included as standard supply

Adjustable lift plataform length, applicable to vehicles with different wheelbases.

Dual hydraulic synchronization and hydraulic locking system.