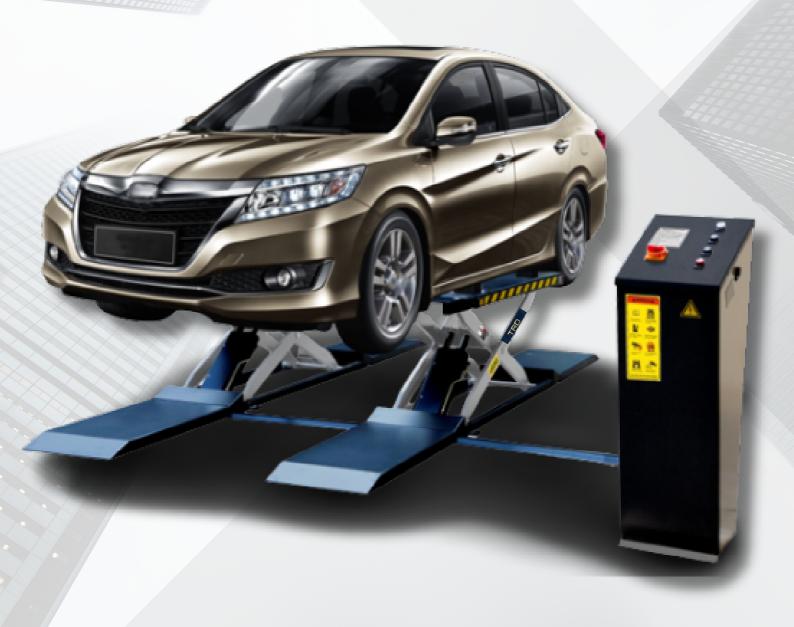

# MID-RISE SCISSORS SMART LIFT

TRD MID-RISE SCISSORS LIFT MODEL TO004-LRM IS DESIGNED WITH HYDRAULIC LOCKING SYSTEM, AND DOUBLE ENTRANCE TWO-STAGE DRIVE-IN RAMPS WHICH ARE SUITABLE FOR MOST VEHICLES, ESPECIALLY LOWER CHASSIS CARS.

#### PRODUCTS

- · Lifting capacity: 4000kg;
- Mid rise scissors lift, 24V Safety voltage control.
- Dual hydraulic synchronization & hydraulic locking system;
- The lifting scissors are made of thickened steel which is more strong; Adjustable lift platform length, applicable to vehicles with different wheelbases; Two-stage drivein ramps, suitable for lifting ultra-low chassis vehicles; Flexible structure design, users can choose either flush mount or surface mount
- installation;
- TRD global 5-3-2 warranty policy:
- 5 year Warranty on Steel Components,
- 3 year Warranty on Hydraulic Parts,
- 2 years Warranty on Electrical

#### **SPECIFICATIONS**

**PRODUCTS** 

| MODEL                      |   | T0004-LRM   |
|----------------------------|---|-------------|
| Lifting Capacity           |   | 4000kg      |
| Lifting Time               |   | 29S         |
| Max. Lifting Height        | А | 1200mm      |
| Minimum Height             | В | 135mm       |
| First Stage Ramp Height    | С | 65mm        |
| Overall Length(Inc. ramps) | D | 3980mm      |
| Overall Width              | Е | 1950mm      |
| Width Between Runways      | F | 750mm       |
| Runway Length              | G | 1560-1960mm |
| Gross Weight               |   | 811kg       |
| Motor                      |   | 3.0HP       |