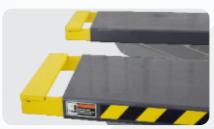

Hydraulic equalization, No torsion bar need

Leveling bar Kits No.: T300XS

Both 3" height rubber pads included as standard supply.

Automatic safety air release

Extended platforms

**Photocell configration** 