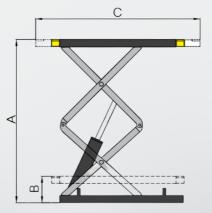

| MODEL                 |   | TF004S      |
|-----------------------|---|-------------|
| Lifting capacity      |   | 4000kg      |
| Lifting time          |   | 495         |
| Max. Lifting height   | А | 2230mm      |
| Minimum height        | В | 350mm       |
| Runway Length         | С | 1654-2054mm |
| Overall Width         | D | 1900mm      |
| Width Between Runways | Е | 800mm       |
| Motor                 |   | 3.0HP       |
| Gross Weight          |   | 917kg       |