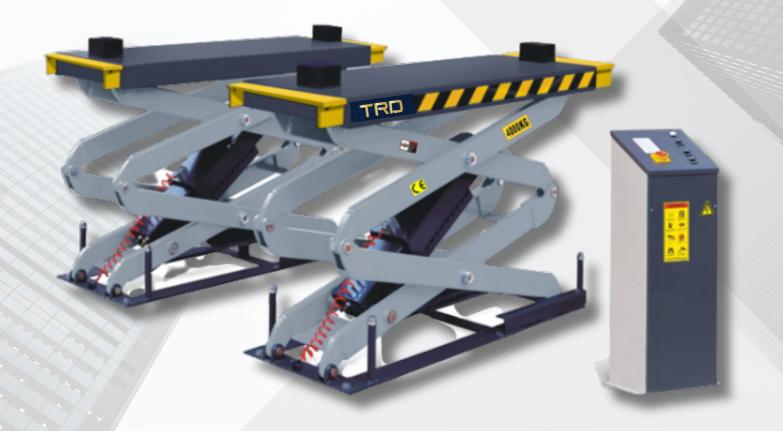

## FULL RISE SCISSOR FLUSH-MOUNT SCISSORS LIFT

TRD FLUSH-MOUNT SCISSOR LIFT IS DESIGNED TO FIT NICELY INTO NARROW BAYS AND WON'T TAKE UP MUCH OF YOUR PRECIOUS FLOOR SPACE.

## **FEATURES**

- 4000kg lifting capacity.
- Electric/Hydraulic power system.
- Dual synchronous cylinders are applied to assure the lifting level on both platforms.
  Platforms are designed to be extended. It is suited for most of the car.
- Automatic safety device. The safety release is operated by air cylinders.
- Electro-air control cabinet.

Hydraulic equalization, No torsion bar need

Leveling bar Kits No.: T300XS

Both 3" height rubber pads included as standard supply.

Automatic safety air release

Extended platforms

**Photocell configration** 