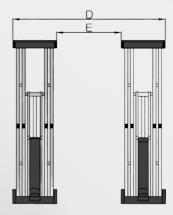

| MODEL                 |   | TF004S      |
|-----------------------|---|-------------|
| Lifting capacity      |   | 4000kg      |
| Lifting time          |   | 495         |
| Max. Lifting height   | А | 2230mm      |
| Minimum height        | В | 350mm       |
| Runway Length         | С | 1654-2054mm |
| Overall Width         | D | 1900mm      |
| Width Between Runways | Е | 800mm       |
| Motor                 |   | 3.0HP       |
| Gross Weight          |   | 917kg       |