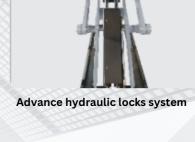

#### PRODUCTS

- 3000kg lifting capacity.
- 2-Dual synchronous cylinders are applied to assure the lifting level on both platforms.
   Automatic safety device controlled electrically.No air needed.
- Hydraulic safety locks system instead of the mechanical safety locks.
- Hydraulic equalization for easy access between ramps.
- Electrical control system operated by Up or Down button.