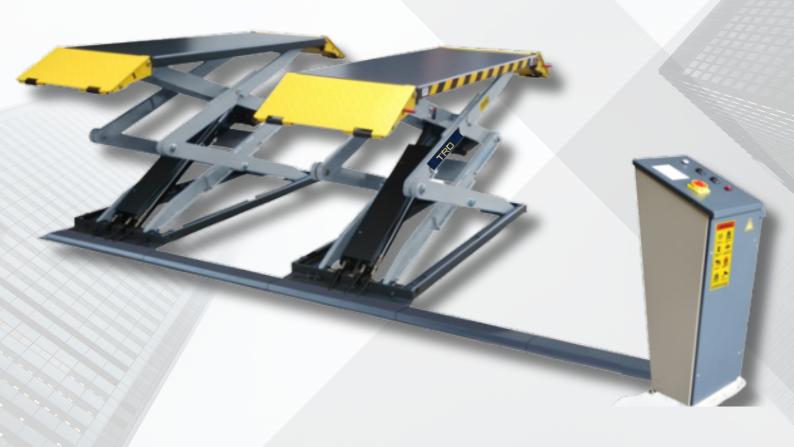

# FULL RISE SCISSOR SMART LIFT

TRD RISE SCISSOR LIFT IS THE PERFECT CHOICE FOR RAISING THE VEHICLE HIGH ENOUGH TO WALK UNDERNEATH BUT LIMITED BAY SPACE WIDTH.

**T003S** 

## **SCISSOR LIFT**

#### PRODUCTS

- 3000kg lifting capacity.
- 2-Dual synchronous cylinders are applied to assure the lifting level on both platforms.
   Automatic safety device controlled electrically.No air needed.
- Hydraulic safety locks system instead of the mechanical safety locks.
- Hydraulic equalization for easy access between ramps.
- Electrical control system operated by Up or Down button.

### **SPECIFICATIONS**

PRODUCTS

| MODEL | T003S |
|-------|-------|
|       |       |

| Lifting capacity      |   | 3000kg |
|-----------------------|---|--------|
| lifting time          |   | 42S    |
| Max. Lifting height   | А | 2000mm |
| Minimum height        |   | 115mm  |
| Overall Length        | В | 2034mm |
| Runway Length         | C | 1464mm |
| Overall Width         | D | 1950mm |
| Width Between Runways | Е | 750mm  |
| Motor                 |   | 3.0HP  |
| Gross Weight          |   | 861kg  |