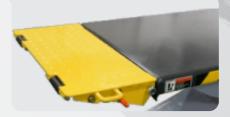

Both 38mm and 75mm height rubber pads included as standard supply

Adjustable ramps and extended platform for longer vehicles.