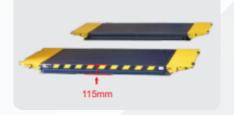

Low profile design. The closed height is only 115mm

Optional support bars & Kit. recommended for heavier vehicles with narrow frames. Kits No.:T300XS

Dual hydraulic synchronization and hydraulic locking system.