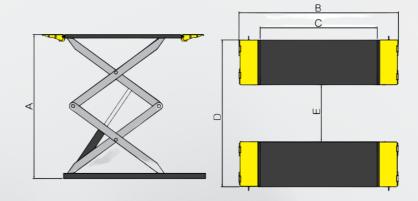

### **SPECIFICATIONS**

PRODUCTS

| MODEL | T003S |
|-------|-------|
|       |       |

| Lifting capacity      |   | 3000kg |
|-----------------------|---|--------|
| lifting time          |   | 42S    |
| Max. Lifting height   | А | 2000mm |
| Minimum height        |   | 115mm  |
| Overall Length        | В | 2034mm |
| Runway Length         | C | 1464mm |
| Overall Width         | D | 1950mm |
| Width Between Runways | Е | 750mm  |
| Motor                 |   | 3.0HP  |
| Gross Weight          |   | 861kg  |