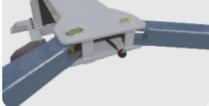

A manual locking safety release device controls the double locks.

The chain protection cover prevents the chain from slipping off

Both insert and screw rubber pads with 3" extension adapters

Stronger base, more steady and safe