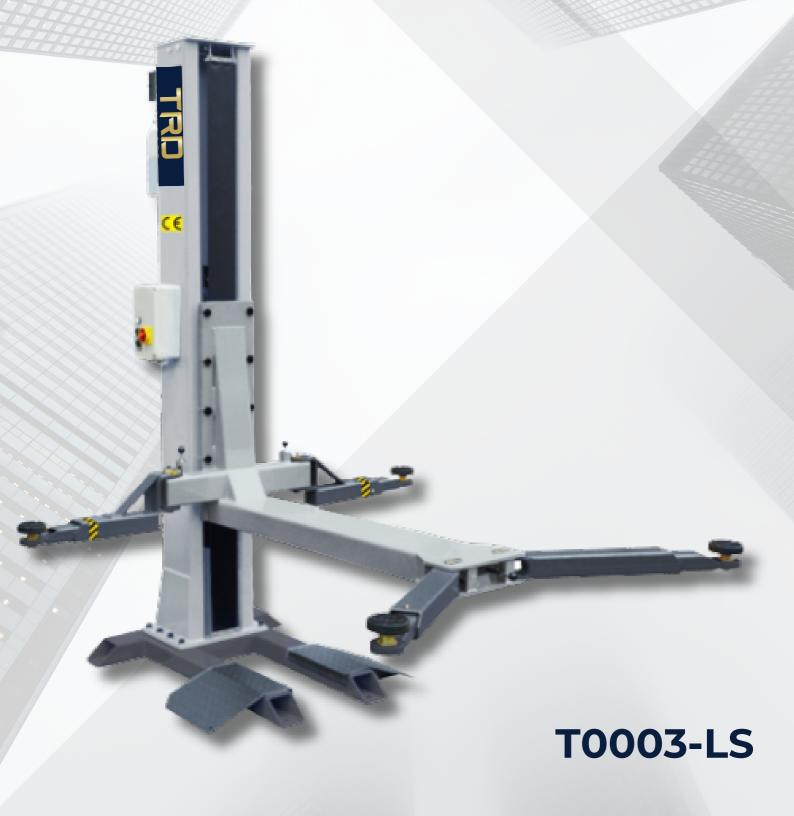

## FULL RISE LIFT

TRD NEWLY DESIGNED SINGLE POST LIFT IS THE PERFECT CHOICE FOR COMMERCIAL SERVICE SHOPS, HOME GARAGES, OR AREAS WHERE IT WILL TAKE UP LESS SPACE.

## SINGLE POST LIFT

## **SPECIFICATIONS**

| MODEL                  |   | T0003-LS      |
|------------------------|---|---------------|
| Lifting capacity       |   | 3000kg        |
| lifting time           |   | 32S           |
| Lifting height         | Α | 1830mm~1976mm |
| Overall height         | В | 2766mm        |
| Overall width          | С | 2146mm        |
| Minimum lifting height | D | 110mm         |
| Motor                  |   | 220V,3.0HP    |
| Gross Weight           |   | 679kg         |