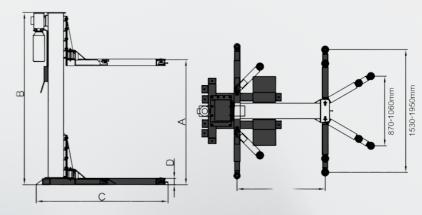

## **SPECIFICATIONS**

| MODEL                  |   | T0003-LS      |
|------------------------|---|---------------|
| Lifting capacity       |   | 3000kg        |
| lifting time           |   | 32S           |
| Lifting height         | Α | 1830mm~1976mm |
| Overall height         | В | 2766mm        |
| Overall width          | С | 2146mm        |
| Minimum lifting height | D | 110mm         |
| Motor                  |   | 220V,3.0HP    |
| Gross Weight           |   | 679kg         |