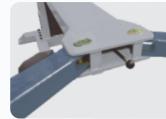

A manual locking safety release device controls the double locks.

The chain protection cover prevents the chain from slipping off

Both insert and screw rubber pads with 3" extension adapters

Stronger base, more steady and safe