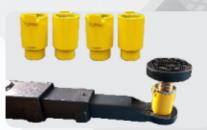

A manual locking safety release device controls the double locks.

The chain protection cover prevents the chain from slipping off

Both insert and screw rubber pads with 3" extension adapters

Stronger base, more steady and safe