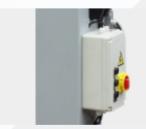

#### **FEATURES**

- Electric control box and electromagnetic safety release.
- Adjustable height accommodates varying ceiling height.
- Dual hydraulic direct-drived cylinders, designed and made on high standard.
- Both drop-in and screw rubber pads with 3 extension adapters.
- Automatic arm locks retraints and release.
- Self-lubricating UHMW Polyethylene sliders and bronze bush.
- Overhead safety shut-off device.
- Aero cable used for sunchronization
- Clearfloor design, provide unobstructed floor space.
- Detachable foot guard and tool tray.

#### FEATURES

Automatic arms restraints and release.

24V Voltage control device, more safety and convenient.

optional hight extension kits with these kits the overall height is adjusted from 3821mm to 4431mm. Kitts No.:20902