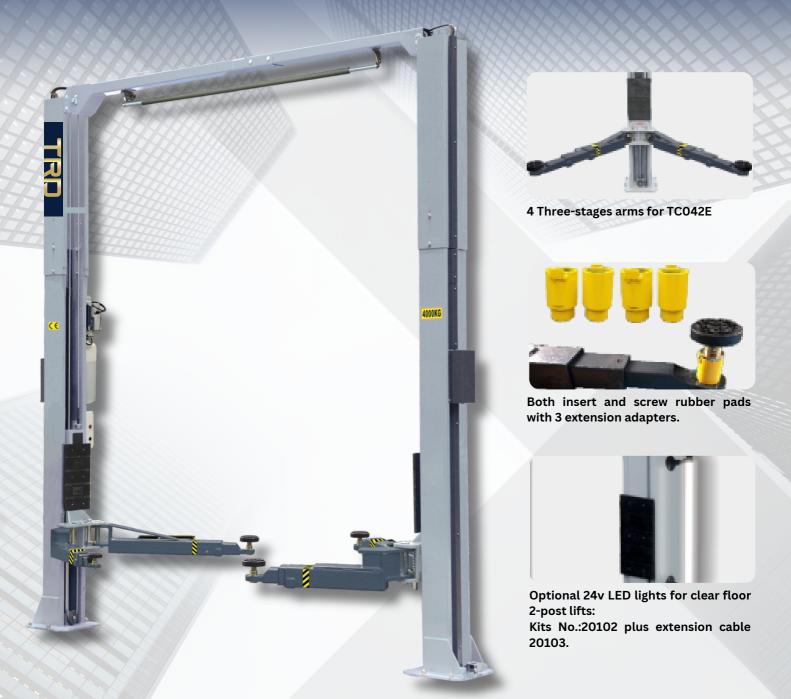

#### **FEATURES**

- Electric control box and electromagnetic safety release.
- Adjustable height accommodates varying ceiling height.
- Dual hydraulic direct-drived cylinders, designed and made on high standard.
- Both drop-in and screw rubber pads with 3 extension adapters.
- Automatic arm locks retraints and release.
- Self-lubricating UHMW Polyethylene sliders and bronze bush.
- Overhead safety shut-off device.
- Aero cable used for sunchronization
- Clearfloor design, provide unobstructed floor space.
- Detachable foot guard and tool tray.

#### FEATURES

Automatic arms restraints and release.

24V Voltage control device, more safety and convenient.

optional hight extension kits with these kits the overall height is adjusted from 3821mm to 4431mm. Kitts No.:20902

Super asymmetric arms for TCAS042E

Optional width extension kits with these kits the width beyween posts is adjusted form 2850mm to 3000m. No:21105.

Optional saddle adapter. Kits No.:20804 (light truck).