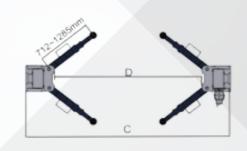

#### SPECIFICATIONS

| MODEL                 |   | TC042E        | TCAS042E      |
|-----------------------|---|---------------|---------------|
| Lifting capacity      |   | 4000kg        | 4000kg        |
| Lifting time          |   | 57S           | 57S           |
| Lifting height        | А | 1825mm~1960mm | 1825mm~1960mm |
| Overall height        | В | 3621/3821mm   | 3621/3821mm   |
| Overall width         | С | 3428mm        | 3428mm        |
| Drive-Thru Clearance  | D | 2528mm        | 2528mm        |
| Width Between Columns | Е | 2850mm        | 2850mm        |
| Minimum height        | F | 100mm         | 100mm         |
| Motor                 |   | 3.0HP         | 3.0HP         |
| GrossWeight           |   | 697kg         | 688kg         |

Super asymmetric arms for TCAS042E

Optional width extension kits with these kits the width beyween posts is adjusted form 2850mm to 3000m. No:21105.

Optional saddle adapter. Kits No.:20804 (light truck).