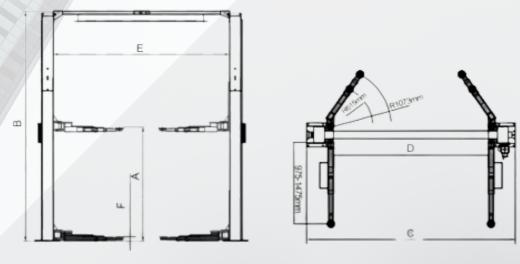

#### SPECIFICATIONS

| MODEL                 |   | TC042E        | TCAS042E      |
|-----------------------|---|---------------|---------------|
| Lifting capacity      |   | 4000kg        | 4000kg        |
| Lifting time          |   | 57S           | 57S           |
| Lifting height        | А | 1825mm~1960mm | 1825mm~1960mm |
| Overall height        | В | 3621/3821mm   | 3621/3821mm   |
| Overall width         | С | 3428mm        | 3428mm        |
| Drive-Thru Clearance  | D | 2528mm        | 2528mm        |
| Width Between Columns | Е | 2850mm        | 2850mm        |
| Minimum height        | F | 100mm         | 100mm         |
| Motor                 |   | 3.0HP         | 3.0HP         |
| GrossWeight           |   | 697kg         | 688kg         |