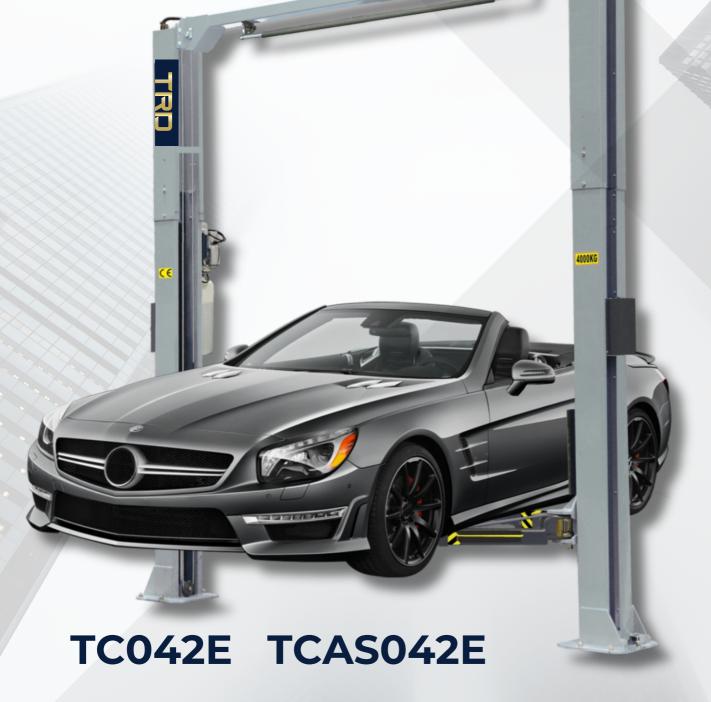

#### SPECIFICATIONS

| MODEL                 |   | TC042E        | TCAS042E      |
|-----------------------|---|---------------|---------------|
| Lifting capacity      |   | 4000kg        | 4000kg        |
| Lifting time          |   | 57S           | 57S           |
| Lifting height        | А | 1825mm~1960mm | 1825mm~1960mm |
| Overall height        | В | 3621/3821mm   | 3621/3821mm   |
| Overall width         | С | 3428mm        | 3428mm        |
| Drive-Thru Clearance  | D | 2528mm        | 2528mm        |
| Width Between Columns | Е | 2850mm        | 2850mm        |
| Minimum height        | F | 100mm         | 100mm         |
| Motor                 |   | 3.0HP         | 3.0HP         |
| GrossWeight           |   | 697kg         | 688kg         |