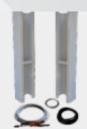

#### FEATURES

Automatic arms restraints and release.

24V Voltage control device, more safety and convenient.

optional hight extension kits with these kits the overall height is adjusted from 3821mm to 4431mm. Kitts No.:20902