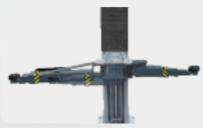

#### SPECIFICATIONS

| MODEL                 |   | TC042E        | TCAS042E      |
|-----------------------|---|---------------|---------------|
| Lifting capacity      |   | 4000kg        | 4000kg        |
| Lifting time          |   | 57S           | 57S           |
| Lifting height        | А | 1825mm~1960mm | 1825mm~1960mm |
| Overall height        | В | 3621/3821mm   | 3621/3821mm   |
| Overall width         | С | 3428mm        | 3428mm        |
| Drive-Thru Clearance  | D | 2528mm        | 2528mm        |
| Width Between Columns | Е | 2850mm        | 2850mm        |
| Minimum height        | F | 100mm         | 100mm         |
| Motor                 |   | 3.0HP         | 3.0HP         |
| GrossWeight           |   | 697kg         | 688kg         |

TCAS042E

### **TWO-POST LIFT**

With standard features that include adjustable height, direct drive, powder coat finish, insert and screw rubber pads and many other appealing features, the TC042E and TCAS042E accomodate the most demanding lift requirements.