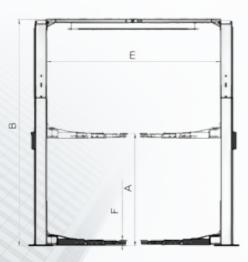

#### SPECIFICATIONS

| MODEL                 |   | TC042E        | TCAS042E      |
|-----------------------|---|---------------|---------------|
| Lifting capacity      |   | 4000kg        | 4000kg        |
| Lifting time          |   | 57S           | 57S           |
| Lifting height        | А | 1825mm~1960mm | 1825mm~1960mm |
| Overall height        | В | 3621/3821mm   | 3621/3821mm   |
| Overall width         | С | 3428mm        | 3428mm        |
| Drive-Thru Clearance  | D | 2528mm        | 2528mm        |
| Width Between Columns | Е | 2850mm        | 2850mm        |
| Minimum height        | F | 100mm         | 100mm         |
| Motor                 |   | 3.0HP         | 3.0HP         |
| GrossWeight           |   | 697kg         | 688kg         |

Super asymmetric arms for TCAS042E

Optional width extension kits with these kits the width beyween posts is adjusted form 2850mm to 3000m. No:21105.

Optional saddle adapter. Kits No.:20804 (light truck).