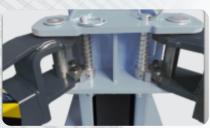

#### **FEATURES**

- Electric control box and electromagnetic safety release.
- Adjustable height accommodates varying ceiling height.
- Dual hydraulic direct-drived cylinders, designed and made on high standard.
- Both drop-in and screw rubber pads with 3 extension adapters.
- Automatic arm locks retraints and release.
- Self-lubricating UHMW Polyethylene sliders and bronze bush.
- Overhead safety shut-off device.
- Aero cable used for sunchronization
- Clearfloor design, provide unobstructed floor space.
- Detachable foot guard and tool tray.

#### FEATURES

Automatic arms restraints and release.

24V Voltage control device, more safety and convenient.

optional hight extension kits with these kits the overall height is adjusted from 3821mm to 4431mm. Kitts No.:20902