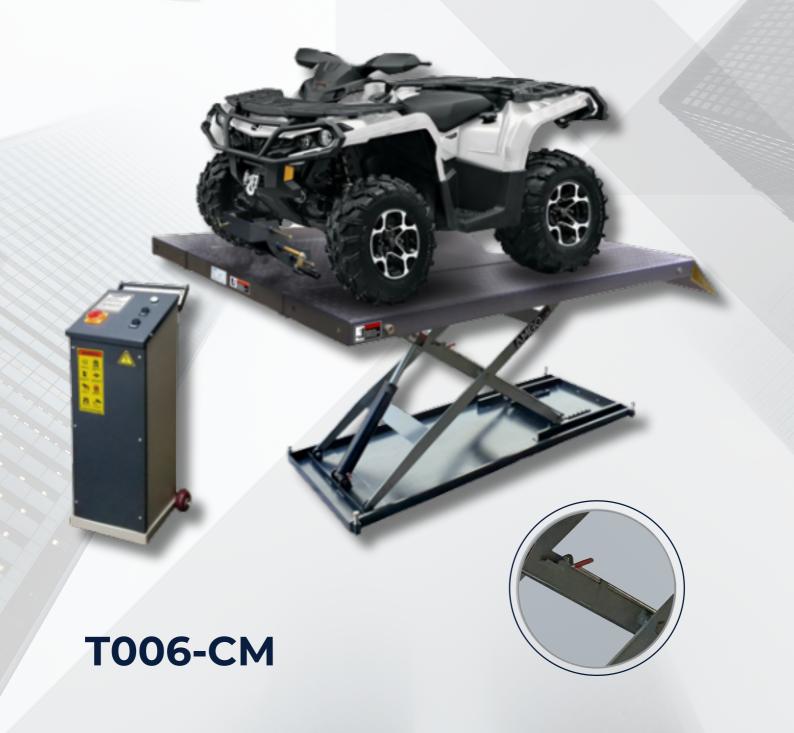

## MOTORCYCLE & ATV SPECIALTY LIFT

THE MC-600 IS A PROFESSIONAL MOTORCYCLE AND ATV LIFT WITH A 600KG CAPACITY. IT COMES STANDART WITH THE WHEEL VISE AND APPROACH RAMPS. THE MC-600 CAN BE SHIPPED WITH THE WIDT AND LENGTH EXTENSION KITS UPON REQUEST.

### **MOTORCYCLE LIFT**

#### **FEATURES**

PRODUCTS

- 600kg lifting capacity.
- Control cabinet with electric hydraulic control.
- Automatic safety lock activating.
- Wide platform with several slots on each side to apply vehicle tightening belts.
   Hydraulic cylinder with flow restrictor for stable and smooth lowering of the vehicle.
- Advanced features such as the plastic tool tray and rear tire removal cover.