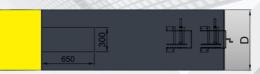

#### **SPECIFICATIONS**

**PRODUCTS** 

| MODEL                    |   | T006-CM    |
|--------------------------|---|------------|
| Lifting capacity         |   | 600kg      |
| Lifting time             |   | 23\$       |
| Lifting Height           | Α | 155-1090mm |
| Minimum Pad Height       |   | 155mm      |
| Overall Length(Inc.Ramp) | В | 2700mm     |
| Runway Length            | С | 2250mm     |
| Overall Width            | D | 750mm      |

# 410mm

Front Wheel Vise positioning Front wheel distance vise with of an 410mm.

Rear Tire removal cover removable platform cover plate is convenient for rear wheel changing.

Optional vehicle securing belt tightens the vehicle before lifting. Kits No.: T600CM