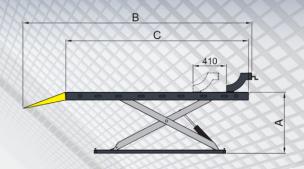

#### **SPECIFICATIONS**

**PRODUCTS** 

| MODEL                    |   | T006-CM    |
|--------------------------|---|------------|
| Lifting capacity         |   | 600kg      |
| Lifting time             |   | 23\$       |
| Lifting Height           | Α | 155-1090mm |
| Minimum Pad Height       |   | 155mm      |
| Overall Length(Inc.Ramp) | В | 2700mm     |
| Runway Length            | С | 2250mm     |
| Overall Width            | D | 750mm      |