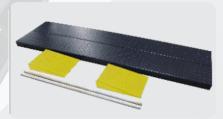

Optional Width extension kit adds an extra width of 600mm on the platform to be suitable for three or four-wheel motorcycles. Kits No.: T100CM

Optional length extension kit adds an extra 400mm length on the platform for the long axle vehicle. Kits No.: T200CM