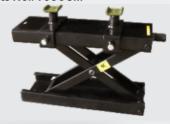

Optional lifting jack lifting capacity: 500kg. Perfect for wheel removal. Kits No.: T500CM