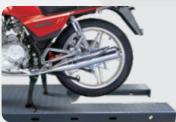

# 410mm

Front Wheel Vise positioning Front wheel distance vise with of an 410mm.

Rear Tire removal cover removable platform cover plate is convenient for rear wheel changing.

Optional vehicle securing belt tightens the vehicle before lifting. Kits No.: T600CM