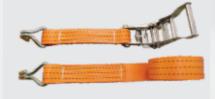

# 410mm

Front Wheel Vise positioning Front wheel distance vise with of an 410mm.

Rear Tire removal cover removable platform cover plate is convenient for rear wheel changing.

Optional vehicle securing belt tightens the vehicle before lifting. Kits No.: T600CM