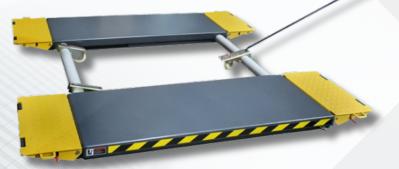

Portable design, mobile easily.

Both 38mm and 75mm height rubber pads included as standard supply.

Movable drive-in ramps, and extendable platform.

Standard with portable kits include mobile bracket wheel and pulling bar