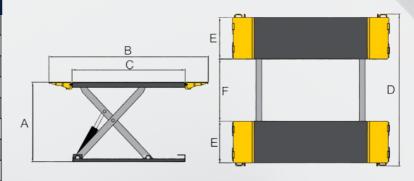

## **SPECIFICATIONS**

**PRODUCTS** 

| MODEL                 |    | T0003-LRM |
|-----------------------|----|-----------|
| Lifting capacity      |    | 3000kg    |
| lifting time          |    | 23S       |
| Lifting height        | A1 | 1020mm    |
| Minimum height        | A2 | 110mm     |
| Overall Length        | В  | 2045mm    |
| Runway Length         | С  | 1460mm    |
| Overall Width         | D  | 1952mm    |
| Runway Width          | Ε  | 536mm     |
| Width Between Runways | F  | 800mm     |
| Motor                 |    | 3.0HP     |
| Gross Weight          |    | 562kg     |