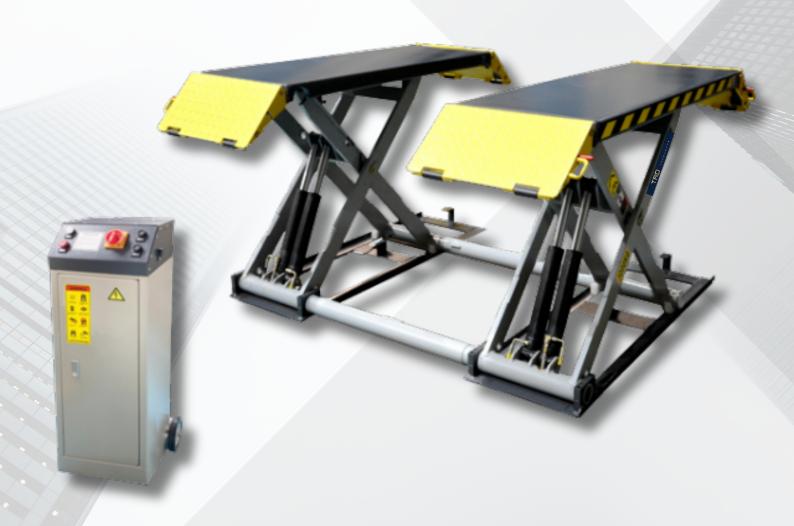

## MID-RISE SCISSOR PORTABLE LIFT

TRD MID-RISED SCISSORS LIFT MODEL T0003-LRM IS DESIGNED WITH HYDRAULIC LOCK SYSTEM AND TORSION BAR CONNECTING FOR SYNCHRONIZATION.

T0003-LRM

## **FEATURES**

PRODUCTS

- · Lifting capacity: 3000kg;
- Portable design, include portable kits;
- Hydraulic lock system & Torsion bar connecting for synchronization; Designed and manufactured on C.E. standard: 2010 version EN1493; Adjustable approach ramps can quickly extend the length of platform to
- 2045mm;
- Mid-rise scissor lift, maximum lifting height 1020mm;

Portable design, mobile easily.

Both 38mm and 75mm height rubber pads included as standard supply.

Movable drive-in ramps, and extendable platform.

Standard with portable kits include mobile bracket wheel and pulling bar