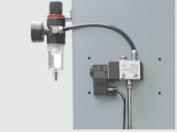

Optional Rolling Jack
RJ-20A pneumatic hydraulic type 9.0T

Oil-water separator and Solenoid air valve are installed on the power side column