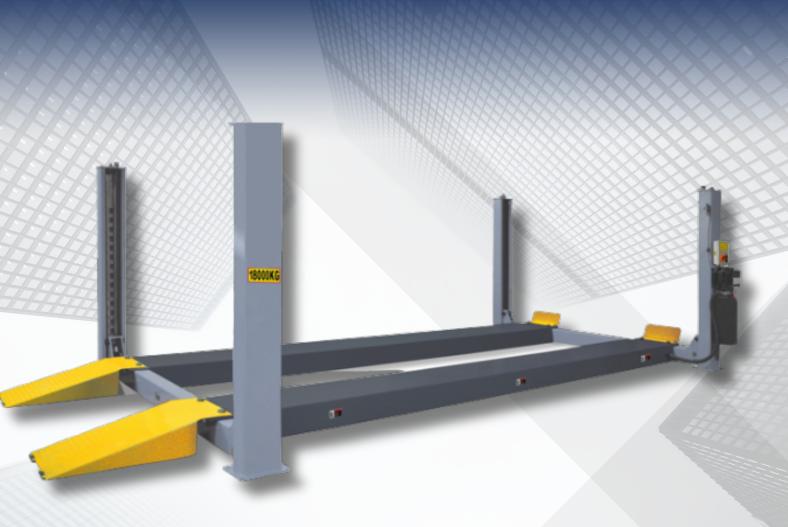

00mm  |
| Width Between Posts         | D | 3348mm  | 3348mm  | 3654mm  | 3654mm  |
| Max.Lifting Height          | Е | 1900mm  | 1900mm  | 1900mm  | 1900mm  |
| Overall Height              | F | 2332mm  | 2332mm  | 2332mm  | 2332mm  |
| Minimum Height              | G | 265mm   | 265mm   | 265mm   | 265mm   |
| Max. Underneath Height      | Н | 1674mm  | 1674mm  | 1674mm  | 1674mm  |
| Drive-Thru Clearance        | 1 | 2992mm  | 2992mm  | 3298mm  | 3298mm  |
| Width Between Runways       | J | 1390mm  | 1390mm  | 1496mm  | 1496mm  |
| Outside Edge of Runways     | K | 2610mm  | 2610mm  | 2916mm  | 2916mm  |
| Motor                       |   | 4.0HP   | 4.0HP   | 4.0HP   | 4.0HP   |
| Gross Weight                |   | 2442kg  | 3098kg  | 3784kg  | 4234kg  |

#### **FEATURES**

PRODUCTS











Optional airline kits. Easy to install with all models of rolling jacks with pneumatic pump. Kits No.:T60104



Optional platform extension kits add an extra 610mm (24") length to the platform. Kits No.:T10034



Optional LED lighting: 24V LED light. Kits No.:40104T4010.

#### **FOUR-POST**

## HEAVY-DUTY FOUR POST LIFT

TRD FOUR POST LIFT ARE MADE STRONGER, MORE VERSATILE, AND EASIER TO USE.

#### **FEATURES**

- Electric-air control operation system.
- Air-released safety lock for convenient operation and reliability. Mechanical self-locking device and cable-breaking protection. 3/4" aircraft quality synchronization cable.
- Skid proof diamond platform.
- Optional LED lighting: 24V LED light. Kits No.:40104
- Hydraulic cylinders are designed to high standards using high quality N