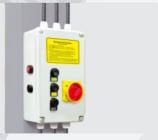

RJ-20A 15,000lbs capacity with pneumatic pump.

Electric control device With UP, LOCK and DOWN buttons

With C.E. stop switch at 300mm from ground and alarm tone when lowering down from 300mm to ground make the lift more safety