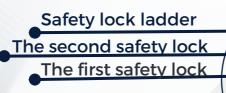

#### **FEATURES**

- Electric-air control operation system.
- Air-released safety lock for convenient operation and reliability. Mechanical self-locking device and cable-breaking protection. 3/4" aircraft quality synchronization cable.
- Skid proof diamond platform.
- Optional LED lighting: 24V LED light. Kits No.:40104
- Hydraulic cylinders are designed to high standards using high quality NOK seals. Strict quality control of cylinders with flow restrictors to keep a constant speed. Optional Rolling Jacks: