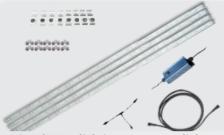

Optional LED lighting: 24V LED light. Kits No.:40104T4010.

#### **FEATURES**

- Electric-air control operation system.
- Air-released safety lock for convenient operation and reliability. Mechanical self-locking device and cable-breaking protection. 3/4" aircraft quality synchronization cable.
- Skid proof diamond platform.
- Optional LED lighting: 24V LED light. Kits No.:40104
- Hydraulic cylinders are designed to high standards using high quality NOK seals. Strict quality control of cylinders with flow restrictors to keep a constant speed. Optional Rolling Jacks: