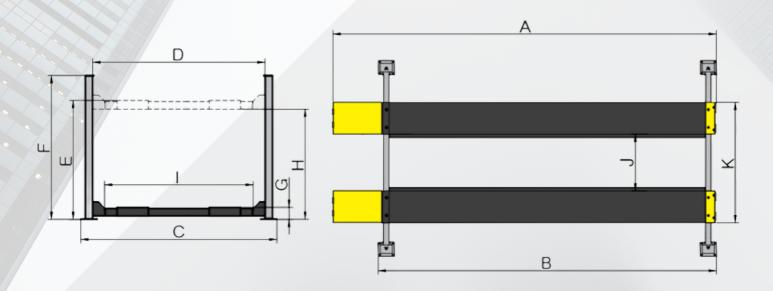

### SPECIFICATIONS

PRODUCTS

| MODEL                       |   | T0034   | TE034   | T044    | TE044   |
|-----------------------------|---|---------|---------|---------|---------|
| Lifting capacity            |   | 13500kg | 13500kg | 18000kg | 18000kg |
| lifting time                |   | 116S    | 116S    | 160S    | 160S    |
| Overall Length (Inc. Ramps) | А | 7800mm  | 9300mm  | 9300mm  | 10800mm |
| Overall Length ( No Ramps)  | В | 6514mm  | 8014mm  | 8014mm  | 9514mm  |
| Overall Width               | С | 3794mm  | 3794mm  | 4100mm  | 4100mm  |
| Width Between Posts         | D | 3348mm  | 3348mm  | 3654mm  | 3654mm  |
| Max.Lifting Height          | Е | 1900mm  | 1900mm  | 1900mm  | 1900mm  |
| Overall Height              | F | 2332mm  | 2332mm  | 2332mm  | 2332mm  |
| Minimum Height              | G | 265mm   | 265mm   | 265mm   | 265mm   |
| Max. Underneath Height      | Н | 1674mm  | 1674mm  | 1674mm  | 1674mm  |
| Drive-Thru Clearance        | 1 | 2992mm  | 2992mm  | 3298mm  | 3298mm  |
| Width Between Runways       | J | 1390mm  | 1390mm  | 1496mm  | 1496mm  |
| Outside Edge of Runways     | K | 2610mm  | 2610mm  | 2916mm  | 2916mm  |
| Motor                       |   | 4.0HP   | 4.0HP   | 4.0HP   | 4.0HP   |
| Gross Weight                |   | 2442kg  | 3098kg  | 3784kg  | 4234kg  |