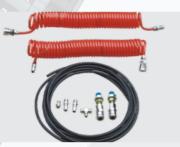

#### **FEATURES**

PRODUCTS

Optional airline kits. Easy to install with all models of rolling jacks with pneumatic pump. Kits No.:T60104

Optional platform extension kits add an extra 610mm (24") length to the platform. Kits No.:T10034