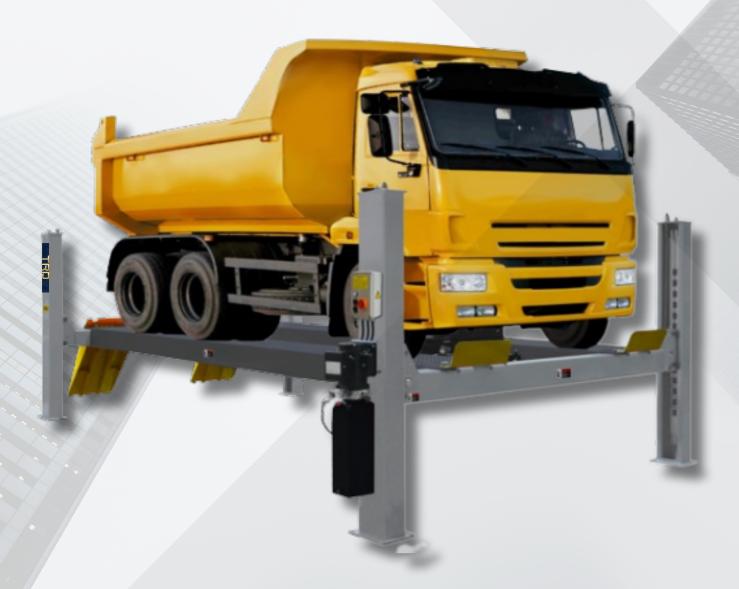

# HEAVY-DUTY FOUR POST LIFT

WITH GREAT PERFORMANCE, THIS IS THE PERFECT LIFT TO MEET THE NEEDS OF GARAGE AND SHOP OWNERS.

T034 TE034 T044 TE044

## HEAVY-DUTY FOUR POST LIFT

TRD FOUR POST LIFT ARE MADE STRONGER, MORE VERSATILE, AND EASIER TO USE.