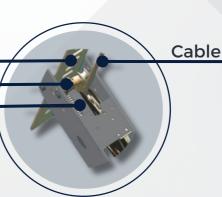

RJ-20A 15,000lbs capacity with pneumatic pump.

Electric control device With UP, LOCK and DOWN buttons

With C.E. stop switch at 300mm from ground and alarm tone when lowering down from 300mm to ground make the lift more safety