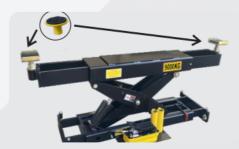

Optional Rolling Jack
RJ-20A pneumatic hydraulic type 9.0T

Oil-water separator and Solenoid air valve are installed on the power side column