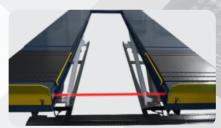

# DOUBLE SCISSOR ALIGNMENT LIFT

TRD DOUBLE SCISSOR LIFT IS IDEAL FOR EASILY AND CONVENIENTLY SECINDLY LIFTING ALL WHEELS OFF THE RUNWAY FOR BRAKE, TIRE, SUSPENSION AND TWO OR FOUR WHEEL ALIGNMENT WORK.

# ALIGNMENT LIFT

THE DOUBLE SCISSOR LIFT IS MADE STRONGER, MORE VERSATILE, AND EASIER TO USE.