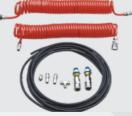

## **DOUBLE SCISSOR LIFT**

Oil-water separator and solenoid air valve are installed on the control cabinet.

Optional airline kits. Easy to install with all models of rolling jacks with pneumatic pump.

Kits No.:T400XP