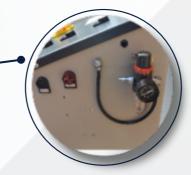

## **DOUBLE SCISSOR LIFT**

Oil-water separator and solenoid air valve are installed on the control cabinet.

Optional airline kits. Easy to install with all models of rolling jacks with pneumatic pump.

Kits No.:T400XP