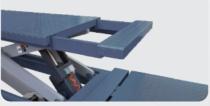

#### **PRODUCTS**

- Synchronization cylinders system equipped with hose burst valves.
- 24V control system with photocells device.
- The safety stop device at the height of 300mm, both control buttons are needed to lower down the lift from 300mm to ground with tone alarm for safety.
- Skid proof diamond runways and adjustable turnplate blocks. Selflubricating UHMW polyethylene sliders and bronze bush..

Photocell configration for the leveling of the two platforms, more stable and safe.

Secondary scissor lift comtrolled with ease by remote control

Extendable varying platform suitable for varying wheelbases.