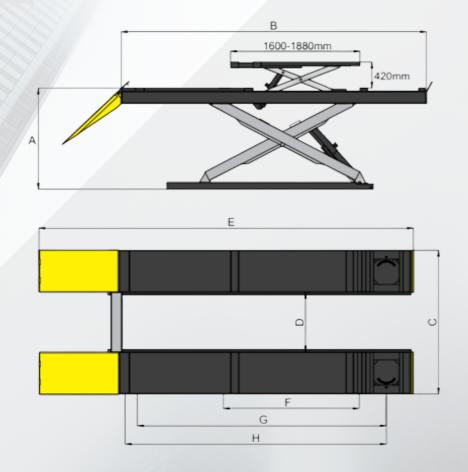

### SPECIFICATIONS

PRODUCTS

| MODEL                       |   |           |           |
|-----------------------------|---|-----------|-----------|
|                             |   | TA0004-XD | TA0055-XD |
| Lifting capacity            |   | 4000kg    | 5500kg    |
| Scissors Lifting Capacity   |   | 4000kg    | 4000kg    |
| Lifting time                |   | 55 S      | 55 S      |
| Max. Lifting Height         | A | 1870mm    | 1870mm    |
| Min. Height                 |   | 300mm     | 320mm     |
| Runway Length               | В | 4800mm    | 4991mm    |
| Overall Width               | С | 2190mm    | 2190mm    |
| Width Between Runway        | D | 940mm     | 940mm     |
| Overall Length (Inc. Ramps) | Е | 6336mm    | 6527mm    |
| Min.Four Wheel Align        | F | 2180mm    | 2180mm    |
| Max. Four Wheel Align       | G | 4040mm    | 4230mm    |
| Max. Two Wheel Align        | Н | 4200mm    | 4390mm    |
| Motor                       |   | 4.0HP     | 4.0HP     |
| Gross Weight                |   | 2436kg    | 2588kg    |
|                             |   |           |           |