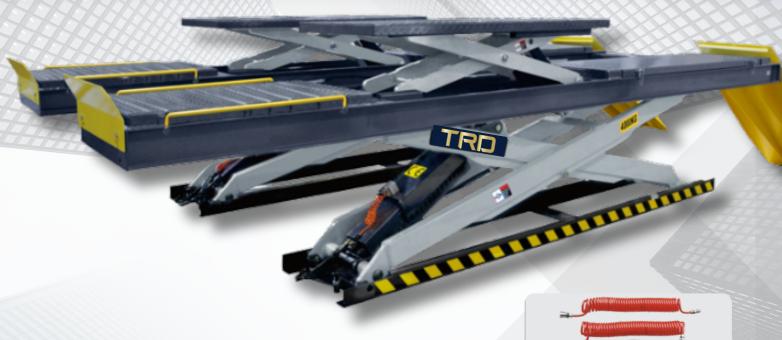

#### **PRODUCTS**

- Synchronization cylinders system equipped with hose burst valves.
- 24V control system with photocells device.
- The safety stop device at the height of 300mm, both control buttons are needed to lower down the lift from 300mm to ground with tone alarm for safety.
- Skid proof diamond runways and adjustable turnplate blocks. Selflubricating UHMW polyethylene sliders and bronze bush..

Photocell configration for the leveling of the two platforms, more stable and safe.

Secondary scissor lift comtrolled with ease by remote control

Extendable varying platform suitable for varying wheelbases.