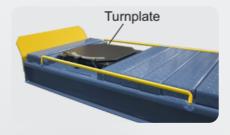

#### **PRODUCTS**

- Synchronization cylinders system equipped with hose burst valves.
- 24V control system with photocells device.
- The safety stop device at the height of 300mm, both control buttons are needed to lower down the lift from 300mm to ground with tone alarm for safety.
- Skid proof diamond runways and adjustable turnplate blocks. Selflubricating UHMW polyethylene sliders and bronze bush..