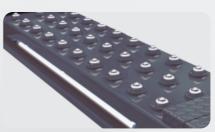

#### **PRODUCTS**

- Synchronization cylinders system equipped with hose burst valves.
- 24V control system with photocells device.
- The safety stop device at the height of 300mm, both control buttons are needed to lower down the lift from 300mm to ground with tone alarm for safety.
- Skid proof diamond runways and adjustable turnplate blocks. Selflubricating UHMW polyethylene sliders and bronze bush..