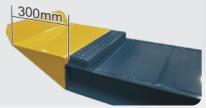

Optional extension kits to extend platform with extra 300mm.
Kits No.:T200XP

Rear-slip ball sets. Optional 24V LED light. LED Kits No.:T010XP