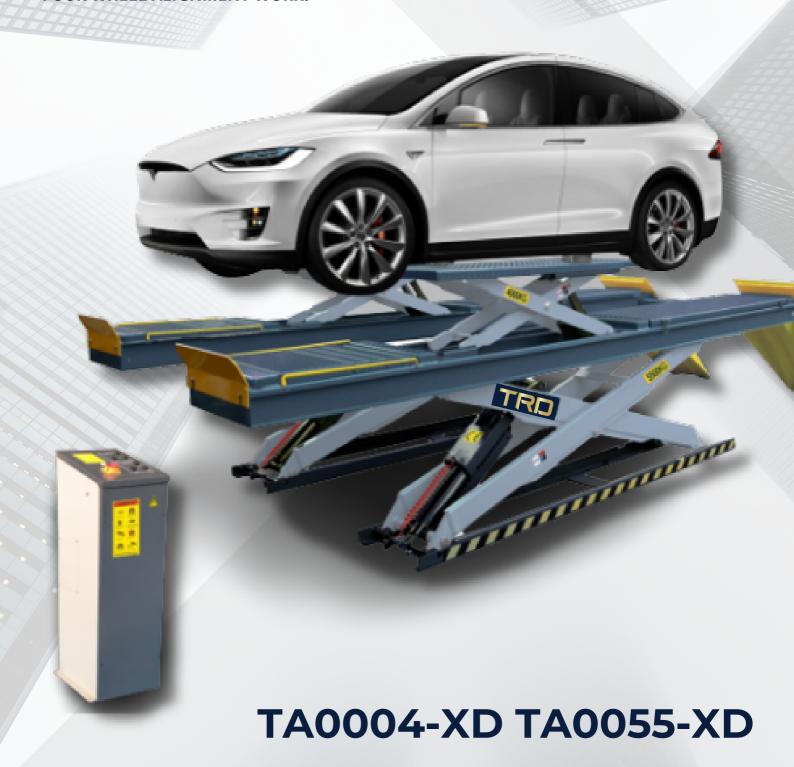

# DOUBLE SCISSOR ALIGNMENT LIFT

TRD DOUBLE SCISSOR LIFT IS IDEAL FOR EASILY AND CONVENIENTLY SECINDLY LIFTING ALL WHEELS OFF THE RUNWAY FOR BRAKE, TIRE, SUSPENSION AND TWO OR FOUR WHEEL ALIGNMENT WORK.

# ALIGNMENT LIFT

THE DOUBLE SCISSOR LIFT IS MADE STRONGER, MORE VERSATILE, AND EASIER TO USE.