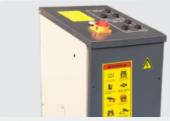

## **DOUBLE SCISSOR LIFT**

Oil-water separator and solenoid air valve are installed on the control cabinet.

Optional airline kits. Easy to install with all models of rolling jacks with pneumatic pump.

Kits No.:T400XP

#### **PRODUCTS**

- Synchronization cylinders system equipped with hose burst valves.
- 24V control system with photocells device.
- The safety stop device at the height of 300mm, both control buttons are needed to lower down the lift from 300mm to ground with tone alarm for safety.
- Skid proof diamond runways and adjustable turnplate blocks. Selflubricating UHMW polyethylene sliders and bronze bush..