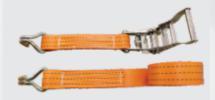

Front Wheel Vise positioning Front wheel distance vise with of an 410mm.

Rear Tire removal cover removable platform cover plate is convenient for rear wheel changing.

Optional vehicle securing belt tightens the vehicle before lifting. Kits No.: T600CM