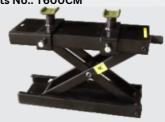

Optional lifting jack lifting capacity: 500kg. Perfect for wheel removal. Kits No.: T500CM

Optional Width extension kit adds an extra width of 600mm on the platform to be suitable for three or four-wheel motorcycles. Kits No.: T100CM