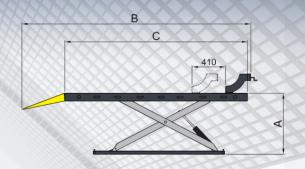

## **SPECIFICATIONS**

**PRODUCTS** 

| MODEL                    |   | TP006-CM   |
|--------------------------|---|------------|
| Lifting capacity         |   | 600kg      |
| Lifting time             |   | 23S        |
| Lifting Height           | А | 155-1090mm |
| Minimum Pad Height       |   | 155mm      |
| Overall Length(Inc.Ramp) | В | 2700mm     |
| Runway Length            | С | 2250mm     |
| Overall Width            | D | 750mm      |
| Air pressure range       |   | 0.6 Mpa    |
| Gross Weight             |   | 212kg      |