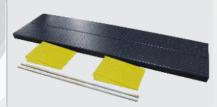

Optional lifting jack lifting capacity: 500kg. Perfect for wheel removal. Kits No.: T500CM

Optional Width extension kit adds an extra width of 600mm on the platform to be suitable for three or four-wheel motorcycles. Kits No.: T100CM