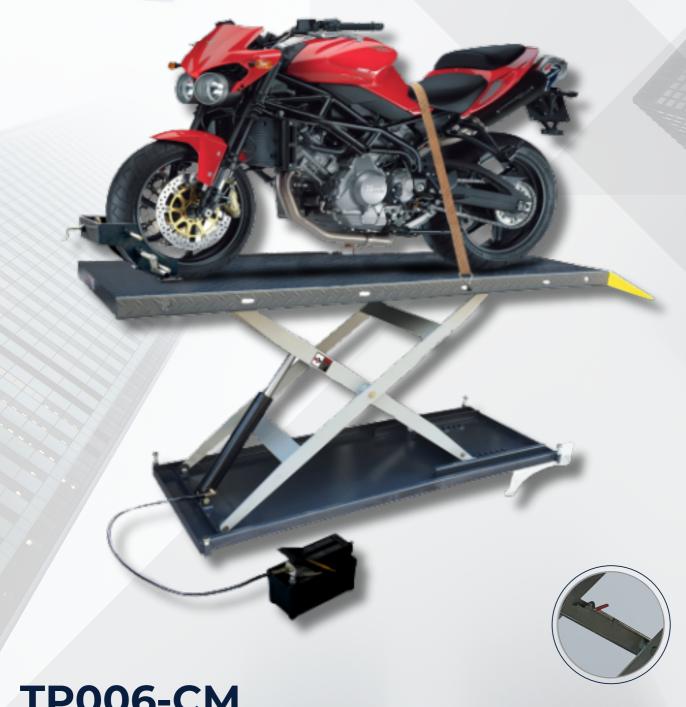

## **MOTORCYCLE & ATV** SPECIALTY LIFT

THE T006-CM IS A PROFESSIONAL MOTORCYCLE AND ATV LIFT WITH A 600KG CAPACITY, IT COMES STANDARD WITH THE WHEEL VISE AND APPROACH RAMPS. THE MC-600P CAN BE SHIPPED WITH THE WIDTH AND LENGTH EXTENSION KITS **UPON REQUEST.** 

**TP006-CM** 

## **FEATURES**

PRODUCTS

- Pneumatic hydraulic pump control.
- Manual release safety lock with auto activation.
- · Skid proof diamond platform.
- Removable rear cover, convenient for rear wheel changing.
- · Quick install and dismount approach ramps.
- Adjustable wheel vise installing to extend axle base up to 410mm. Wheel vise design imitate the tire cure shape with screw adjustment.
- Standard tool tray