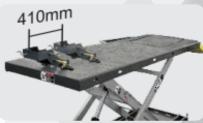

## **FEATURES**

PRODUCTS

- Pneumatic hydraulic pump control.
- Manual release safety lock with auto activation.
- · Skid proof diamond platform.
- Removable rear cover, convenient for rear wheel changing.
- · Quick install and dismount approach ramps.
- Adjustable wheel vise installing to extend axle base up to 410mm. Wheel vise design imitate the tire cure shape with screw adjustment.
- Standard tool tray

Front Wheel Vise positioning Front wheel distance vise with of an 410mm.

Rear Tire removal cover removable platform cover plate is convenient for rear wheel changing.

Optional vehicle securing belt tightens the vehicle before lifting. Kits No.: T600CM