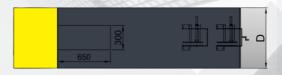

## **SPECIFICATIONS**

**PRODUCTS** 

| MODEL                    |   | TP006-CM   |
|--------------------------|---|------------|
| Lifting capacity         |   | 600kg      |
| Lifting time             |   | 23S        |
| Lifting Height           | А | 155-1090mm |
| Minimum Pad Height       |   | 155mm      |
| Overall Length(Inc.Ramp) | В | 2700mm     |
| Runway Length            | С | 2250mm     |
| Overall Width            | D | 750mm      |
| Air pressure range       |   | 0.6 Mpa    |
| Gross Weight             |   | 212kg      |