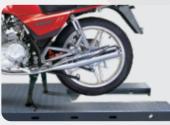

## **MOTORCYCLE & ATV** SPECIALTY LIFT

THE T006-CM IS A PROFESSIONAL MOTORCYCLE AND ATV LIFT WITH A 600KG CAPACITY, IT COMES STANDARD WITH THE WHEEL VISE AND APPROACH RAMPS. THE MC-600P CAN BE SHIPPED WITH THE WIDTH AND LENGTH EXTENSION KITS **UPON REQUEST.** 

## MOTORCYCLE LIFT

## **FEATURES**

PRODUCTS

- Pneumatic hydraulic pump control.
- Manual release safety lock with auto activation.
- · Skid proof diamond platform.
- Removable rear cover, convenient for rear wheel changing.
- · Quick install and dismount approach ramps.
- Adjustable wheel vise installing to extend axle base up to 410mm. Wheel vise design imitate the tire cure shape with screw adjustment.
- Standard tool tray