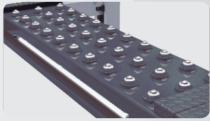

#### **FEATURES**

PRODUCTS

- 4500kg lifting capacity, 4-post lift with small scissor lift. Great for light-duty cars, vans, and trucks.
- Mechanical self-locking system and air-driven safety release.
- Dual safety mechanism provides additional safety.
- Adjustable turnplate blocks to fit different wheelbases.
- Skid proof diamond platform provides traction for the tires to stay put.
- Aircraft quality cable is used for synchronization.
- Strict quality control of hydraulic cylinders with flow restrictor for a stable and smooth speed.