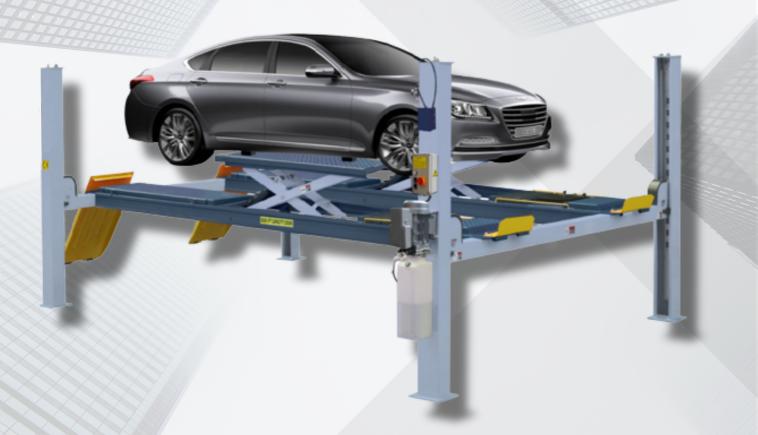

# FOUR-POST FUNCTION LIFT

PERFECT AND FLEXIBLE FOR RELIABLE REPAIRS, TIRE SERVICES, AND WHEEL ALIGNMENT APPLICATION.

## **FOUR-POST LIFT**

#### **FEATURES**

PRODUCTS

- 4500kg lifting capacity, 4-post lift with small scissor lift. Great for light-duty cars, vans, and trucks.
- Mechanical self-locking system and air-driven safety release.
- Dual safety mechanism provides additional safety.
- Adjustable turnplate blocks to fit different wheelbases.
- Skid proof diamond platform provides traction for the tires to stay put.
- Aircraft quality cable is used for synchronization.
- Strict quality control of hydraulic cylinders with flow restrictor for a stable and smooth speed.