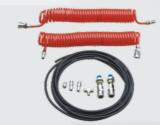

Optional adjustable blocks for alignment 4 post lift. Kits No.:40903 (Used with Kits 40903)

Optional airline kits. Easy to installwith all models of rolling jacks with pneumatic pump accessories.

Kits No.:40102