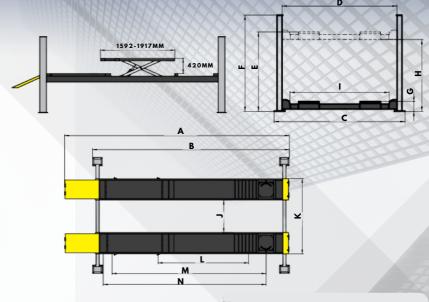

### **SPECIFICATIONS**

**PRODUCTS** 

| MODEL                      |     | T014XWA |
|----------------------------|-----|---------|
| Lifting capacity           |     | 4500kg  |
| Scissors Lifting capacity  |     | 3500kg  |
| lifting time               |     | 46S     |
| Overall Length (Inc Ramps) | Α   | 5910mm  |
| Overall Length (No Ramps)  | В   | 4998mm  |
| Overall width              | С   | 3356mm  |
| Width Between Posts        | D   | 3000mm  |
| Max. Lifting Height        | Е   | 1915mm  |
| Overall Height             | F   | 2185mm  |
| Minimum height             | G   | 220mm   |
| Max. Underneath Height     | Н   | 1725mm  |
| Drive-Thru Clearance       | - 1 | 2646mm  |
| Width Between Runways      | J   | 1063mm  |
| Outside Edge of Runways    | K   | 2153mm  |
| Min. four wheel Align      | L   | 2080mm  |
| Max. four wheel Align      | М   | 3905mm  |
| Max. Two wheel Align       | N   | 4050mm  |
| Motor                      |     | 3.0HP   |
| GrossWeight                |     | 1728kg  |