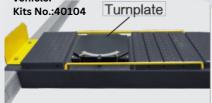

Extended small scissor plataform suited for various wheelbase distances.

Optional LED light provides extra and efficient lighting underneath the vehicle.

Adjustable turnplate blocks and extralong rear slip plates.