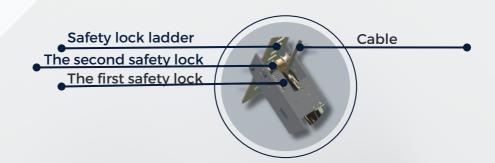

### **DOUBLE-SAFETY LOCKS**

#### **FEATURES**

PRODUCTS

- 4500kg lifting capacity, 4-post lift with small scissor lift. Great for light-duty cars, vans, and trucks.
- Mechanical self-locking system and air-driven safety release.
- Dual safety mechanism provides additional safety.
- Adjustable turnplate blocks to fit different wheelbases.
- Skid proof diamond platform provides traction for the tires to stay put.
- Aircraft quality cable is used for synchronization.
- Strict quality control of hydraulic cylinders with flow restrictor for a stable and smooth speed.